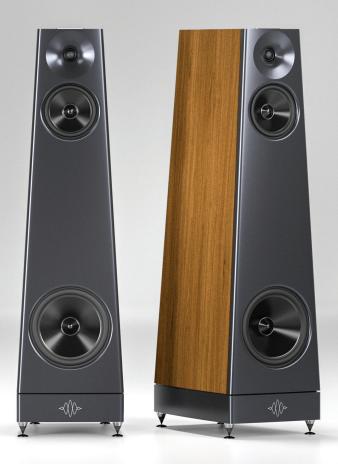

Summit is the flagship of the new series: a three-way design offering the highest levels of performance. Effortless dynamics blend with massive soundstaging, resolution and fine detail. Full scale classical and rock music pour out of the Summit with ease. Authoritative deep bass, clarity, finesse and musicality are hallmarks of the Summit.

Throughout the development process, quality was never compromised. Summit boasts proprietary ForgeCore tweeters and our exceptional BilletCore woofers. These are mounted in thick aluminum front baffles which are precision machined in-house to a profile guided by detailed computational modeling.

Sealed cabinet bodies are made from inch-thick dense resin fiber, curved to exact tolerances in custom presses by experienced European workshops. They include advanced bracing and acoustic absorbers which eliminate cabinet resonances and reflections.

## SPEAKER TYPE

3-way passive floor standing speaker.

Incorporates ForgeCore tweeter along with 7" (18 cm) and 10.25" (26 cm) BilletCore drivers.