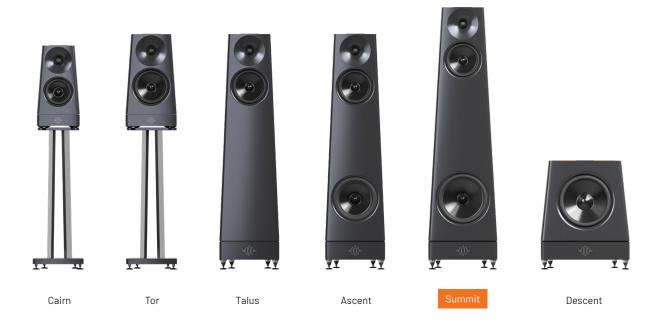

# SUMMIT

The Peaks series includes five new speaker models plus a powered subwoofer, each performing at a new reference level for their price point. They excel in any size room, across all genres of music, and are offered in high quality finishes to suit every style of home.

## **PEAKS SERIES**